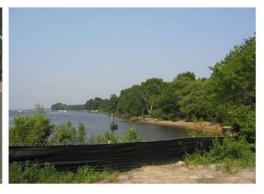

## Background

Located in Bensalem Township, PA, this 605-unit brownfield development site is situated along the Delaware River. In an effort to inject energy back into this used and abused site, Montrose instilled a genuine sense of community through creative and essential design processes.

## Project Status/Results

Anchoring this community to its true asset, the Delaware River, is a 9-acre waterfront park that embraces the natural environment. Included are protected, restored, and created wetlands, significant tree preservation, and a new trail system with seating and native plant landscape design.