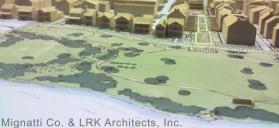

## Project Status/Results

Anchoring this community to its true asset, the Delaware River, is a 9-acre waterfront park that embraces the natural environment. Included are protected, restored, and created wetlands, significant tree preservation, and a new trail system with seating and native plant landscape design.