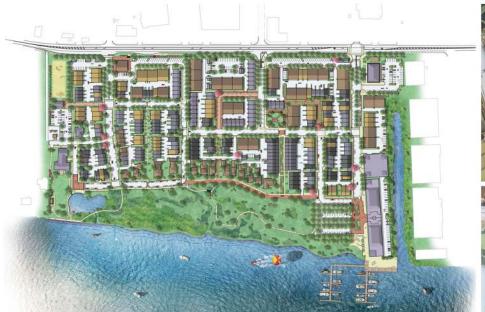

Residential Retail Institutional Commercial Parks & Trail

## Background

Located in Bensalem Township, PA, this 605-unit brownfield development site is situated along the Delaware River. In an effort to inject energy back into this used and abused site, Montrose instilled a genuine sense of community through creative and essential design processes.

## Project Status/Results

Anchoring this community to its true asset, the Delaware River, is a 9-acre waterfront park that embraces the natural environment. Included are protected, restored, and created wetlands, significant tree preservation, and a new trail system with seating and native plant landscape design.