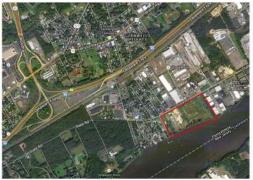

## Background

Located in Bensalem Township, PA, this 605-unit brownfield development site is situated along the Delaware River. In an effort to inject energy back into this used and abused site, Montrose instilled a genuine sense of community through creative and essential design processes.