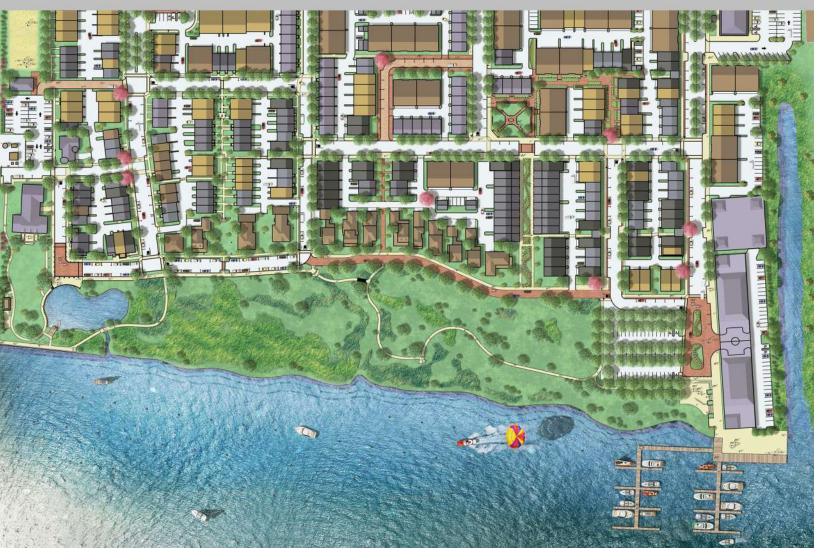

## Background

Located in Bensalem Township, PA, this 605-unit brownfield development site is situated along the Delaware River. In an effort to inject energy back into this used and abused site, Montrose instilled a genuine sense of community through creative and essential design processes.

## Project Status/Results

Anchoring this community to its true asset, the Delaware River, is a 9-acre waterfront park that embraces the natural environment. Included are protected, restored, and created wetlands, significant tree preservation, and a new trail system with seating and native plant landscape design.