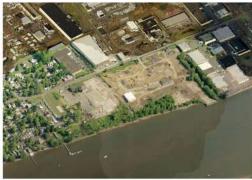

## Background

Located in Bensalem Township, PA, this 605-unit brownfield development site is situated along the Delaware River. In an effort to inject energy back into this used and abused site, Montrose instilled a genuine sense of community through creative and essential design processes.