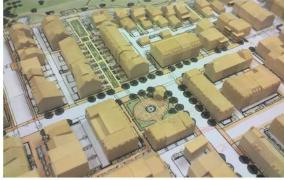

## Background

Located in Bensalem Township, PA, this 605-unit brownfield development site is situated along the Delaware River. In an effort to inject energy back into this used and abused site, Montrose instilled a genuine sense of community through creative and essential design processes.

## Project Status/Results

Anchoring this community to its true asset, the Delaware River, is a 9-acre waterfront park that embraces the natural environment. Included are protected, restored, and created wetlands, significant tree preservation, and a new trail system with seating and native plant landscape design.