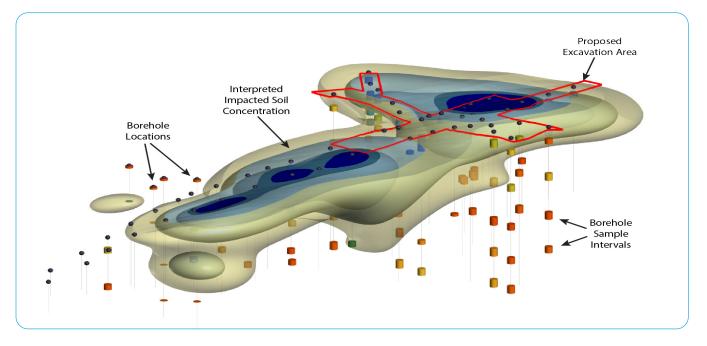

Montrose Environmental's rapid volume estimation tool (*3D RaVE*) generates a 3D visualization of excess soil source sites. RaVE allows for easy interactive display of environmental site data and produces a quantitative model of clean and impacted soil volumes.

Our innovative approach facilitates stakeholder regulatory compliance and can be used to develop or enhance site characterization, plan and visualize excavations, improve construction schedule management, and promote efficient excess soil reuse and off-site soil management decisions.

#### **3D RaVE – Our Mapping Advantages**

- Create 3D conceptual site model with statistical analyses
- Rapid 3D delineation of soil and groundwater impacts
- · Interactive visualization of site data
- Export to GPS-controlled excavators
- · Cost-saving excess soil management
- Beneficial soil reuse strategies
- Enhanced excavation visualization and planning
- Improved construction schedule management