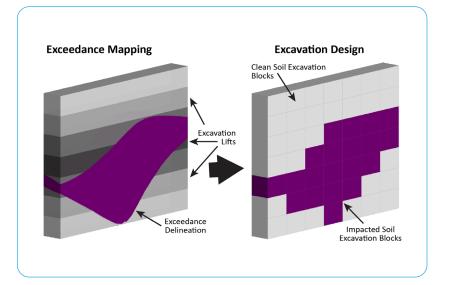

Montrose Environmental's rapid volume estimation tool (*3D RaVE*) generates a 3D visualization of excess soil source sites. RaVE allows for easy interactive display of environmental site data and produces a quantitative model of clean and impacted soil volumes.

#### **3D RaVE – Our Mapping Advantages**

- Create 3D conceptual site model with statistical analyses
- Rapid 3D delineation of soil and groundwater impacts
- · Interactive visualization of site data
- Export to GPS-controlled excavators
- · Cost-saving excess soil management
- Beneficial soil reuse strategies
- Enhanced excavation visualization and planning
- Improved construction schedule management