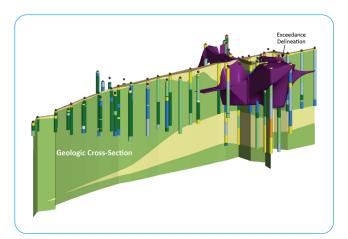

Montrose Environmental's rapid volume estimation tool (*3D RaVE*) generates a 3D visualization of excess soil source sites. RaVE allows for easy interactive display of environmental site data and produces a quantitative model of clean and impacted soil volumes.

#### **3D RaVE – Our Mapping Advantages**

- Create 3D conceptual site model with statistical analyses
- Rapid 3D delineation of soil and groundwater impacts
- · Interactive visualization of site data
- Export to GPS-controlled excavators
- · Cost-saving excess soil management
- Beneficial soil reuse strategies
- Enhanced excavation visualization and planning
- Improved construction schedule management